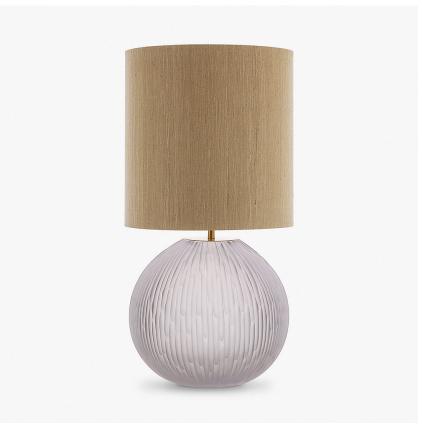

# **Cypress Lamp**

### **TL236E**

Collection Name **HALCYON COLLECTION** 

The Giant Bald Cypress tree is of stalwart stature, rooted deep in the mangrove and keeping watch over an oasis of tranquility and stillness. The Cypress trees rotund form and complex root structure is emulated in our Cypress table lamp; an understated spherical piece with hand-carved glass furrows, acid dipped for an enchanting frosted look.

### Compatible with

Express

Yacht Club

TL236 in Clear Glass and Brushed Gold with an 11" Tall Drum Shade in Silk Linen 3998/41 Beige