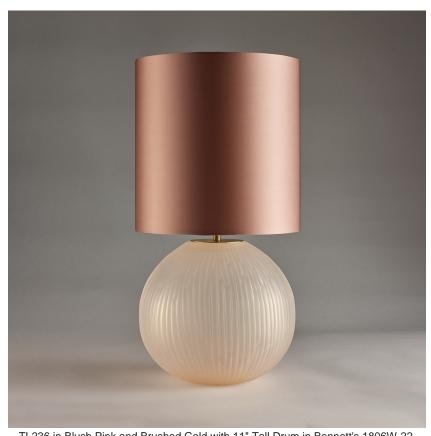

#### **TL236**

Collection Name **HALCYON COLLECTION** 

The Giant Bald Cypress tree is of stalwart stature, rooted deep in the mangrove and keeping watch over an oasis of tranquility and stillness. The Cypress trees rotund form and complex root structure is emulated in our Cypress table lamp; an understated spherical piece with hand-carved glass furrows, acid dipped for an enchanting frosted look.

#### Compatible with

Yacht Club

TL236 in Blush Pink and Brushed Gold with 11" Tall Drum in Bennett's 1806W-22 India