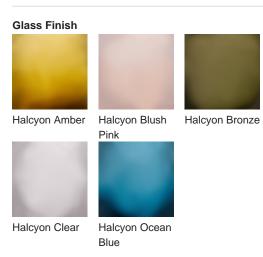

# **BELLA FIGURA**

## **Cypress Lamp**

### **TL236**

Collection Name
HALCYON COLLECTION

The Giant Bald Cypress tree is of stalwart stature, rooted deep in the mangrove and keeping watch over an oasis of tranquility and stillness. The Cypress trees rotund form and complex root structure is emulated in our Cypress table lamp; an understated spherical piece with hand-carved glass furrows, acid dipped for an enchanting frosted look.

### Compatible with



Yacht Club



TL236 in Bronze and Brushed Bronze with 11" Tall Drum in Bennett's 1806W-326 Nutmeg

### **Available Finishes**

Silver





# Silk Flex Black Brown Cream

### **Available Sizes**

One size only

TL236, Height: 31 cm (12.2") Diameter: 27 cm (10.63")

Bulbs: 1 x 40W E27 Net Weight: 4 kg / 9 lb Cable Exit:

Bottom

Dimensions are measured from the base of the lamp to the middle of the bulb holder and are excluding shade The overall height with a 11" tall drum shade 55cm - 21.5"

Finish note: As these glass lamps are handmade by our artisans in England, they may vary slightly from piece to piece in dimension and appearance