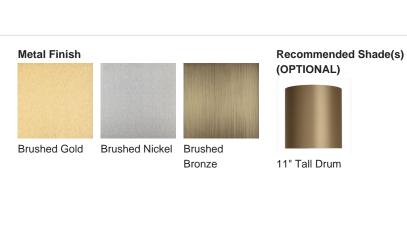

# **BELLA FIGURA**

## **Cypress Lamp**

### **TL236**

Collection Name
HALCYON COLLECTION

The Giant Bald Cypress tree is of stalwart stature, rooted deep in the mangrove and keeping watch over an oasis of tranquility and stillness. The Cypress trees rotund form and complex root structure is emulated in our Cypress table lamp; an understated spherical piece with hand-carved glass furrows, acid dipped for an enchanting frosted look.

### Compatible with



Yacht Club



TL236 in Bronze and Brushed Bronze with 11" Tall Drum in Bennett's 1806W-326 Nutmeg

### **Available Finishes**

Silver





# Silk Flex Black Brown Cream

### **Available Sizes**

One size only

TL236, Height: 31 cm (12.2") Diameter: 27 cm (10.63")

Bulbs: 1 x 40W E27 Net Weight: 4 kg / 9 lb Cable Exit:

Bottom

Dimensions are measured from the base of the lamp to the middle of the bulb holder and are excluding shade The overall height with a 11" tall drum shade 55cm - 21.5"

Finish note: As these glass lamps are handmade by our artisans in England, they may vary slightly from piece to piece in dimension and appearance