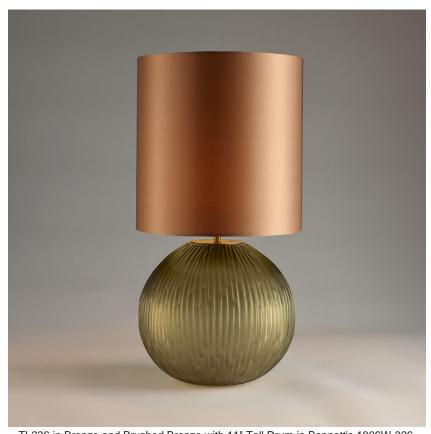

### Compatible with

Yacht Club

TL236 in Bronze and Brushed Bronze with 11" Tall Drum in Bennett's 1806W-326 Nutmeg