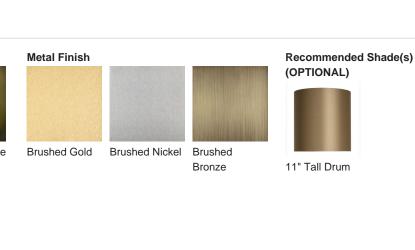

### **Available Finishes**

Silver

#### **Available Sizes**

One size only

TL236, Height: 31 cm (12.2") Diameter: 27 cm (10.63")

Bulbs: 1 x 40W E27 Net Weight: 4 kg / 9 lb Cable Exit:

Bottom

Dimensions are measured from the base of the lamp to the middle of the bulb holder and are excluding shade The overall height with a 11" tall drum shade 55cm - 21.5"