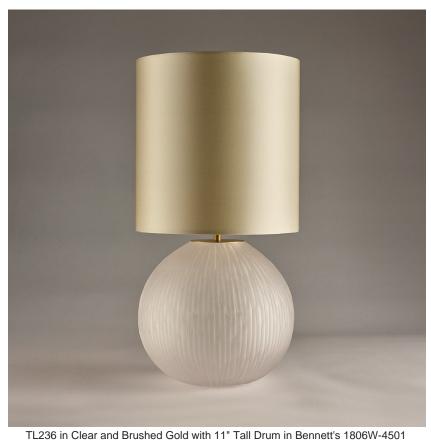

#### **TL236**

Collection Name
HALCYON COLLECTION

The Giant Bald Cypress tree is of stalwart stature, rooted deep in the mangrove and keeping watch over an oasis of tranquility and stillness. The Cypress trees rotund form and complex root structure is emulated in our Cypress table lamp; an understated spherical piece with hand-carved glass furrows, acid dipped for an enchanting frosted look.

#### Compatible with

Yacht Club

TL236 in Clear and Brushed Gold with 11" Tall Drum in Bennett's 1806W-4501
Platinum

#### **Available Sizes**

One size only

TL236, Height: 31 cm (12.2") Diameter: 27 cm (10.63")

Bulbs: 1 x 40W E27 Net Weight: 4 kg / 9 lb Cable Exit:

Bottom

Dimensions are measured from the base of the lamp to the middle of the bulb holder and are excluding shade The overall height with a 11" tall drum shade 55cm - 21.5"