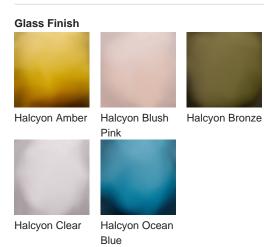

# **BELLA FIGURA**

## **Cypress Lamp**

#### **TL236**

Collection Name
HALCYON COLLECTION

The Giant Bald Cypress tree is of stalwart stature, rooted deep in the mangrove and keeping watch over an oasis of tranquility and stillness. The Cypress trees rotund form and complex root structure is emulated in our Cypress table lamp; an understated spherical piece with hand-carved glass furrows, acid dipped for an enchanting frosted look.

#### Compatible with



Yacht Club



TL236 in Clear and Brushed Gold with 11" Tall Drum in Bennett's 1806W-4501
Platinum

### **Available Finishes**







Silver

#### **Available Sizes**

One size only

TL236, Height: 31 cm (12.2") Diameter: 27 cm (10.63")

Bulbs: 1 x 40W E27 Net Weight: 4 kg / 9 lb Cable Exit:

Bottom

Dimensions are measured from the base of the lamp to the middle of the bulb holder and are excluding shade The overall height with a 11" tall drum shade 55cm - 21.5"

Finish note: As these glass lamps are handmade by our artisans in England, they may vary slightly from piece to piece in dimension and appearance