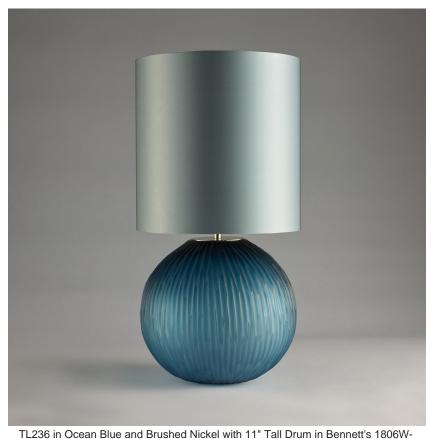

### **TL236**

Collection Name

#### **HALCYON COLLECTION**

The Giant Bald Cypress tree is of stalwart stature, rooted deep in the mangrove and keeping watch over an oasis of tranquility and stillness. The Cypress trees rotund form and complex root structure is emulated in our Cypress table lamp; an understated spherical piece with hand-carved glass furrows, acid dipped for an enchanting frosted look.

# **Available Finishes**

Halcyon Amber

Halcyon Clear

Halcyon Blush

Halcyon Ocean Blue

## Recommended Shade(s) (OPTIONAL)

11" Tall Drum

#### **Available Sizes**

One size only

TL236, Height: 31 cm (12.2") Diameter: 27 cm (10.63")

Bulbs: 1 x 40W E27 Net Weight: 4 kg / 9 lb Cable Exit:

Bottom

Dimensions are measured from the base of the lamp to the middle of the bulb holder and are excluding shade The overall height with a 11" tall drum shade 55cm - 21.5"