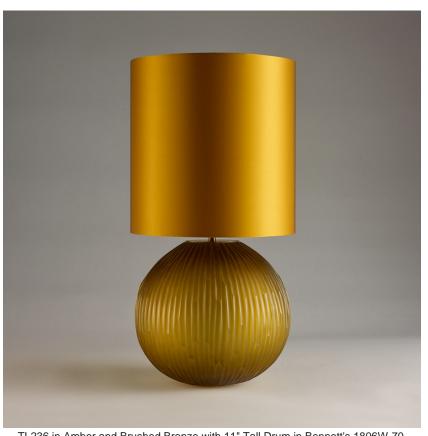

## **TL236**

Collection Name

### Compatible with

Yacht Club

TL236 in Amber and Brushed Bronze with 11" Tall Drum in Bennett's 1806W-70 Ochre