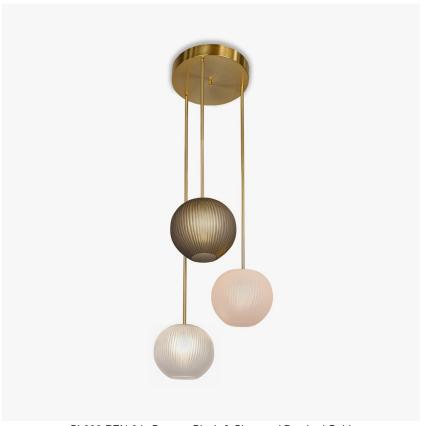

# **BELLA FIGURA**

# **Cypress Pendant Cluster**

### **CL236-PEN-3**

Collection Name **HALCYON COLLECTION** 

Presenting the all-new Cypress Pendant Cluster. An embodiment of natural elegance and artistic craftsmanship. Inspired by the majestic Bald Cypress tree, this pendant captures the essence of strength and serenity in a stunning lighting fixture. Just as the tree's roots intertwine in the heart of the mangrove, the pendant's design showcases a cluster of rounded forms, each representing resilience and unity. Crafted with meticulous attention to detail, the pendant's glass surfaces are expertly hand-carved, mimicking the texture of the Cypress tree's bark. These glass elements are thoughtfully acid dipped, resulting in a captivating, frosted appearance that diffuses light with a soft, enchanting glow. The Cypress Cluster Pendant is more than just a lighting fixture; it's a work of art that brings the tranquillity of nature into your living space. Whether suspended above a dining table or gracing a cosy corner, this pendant radiates a sense of timeless beauty and invites you to bask in its serene ambiance.

CL236-PEN-3 in Bronze, Blush & Clear and Brushed Gold