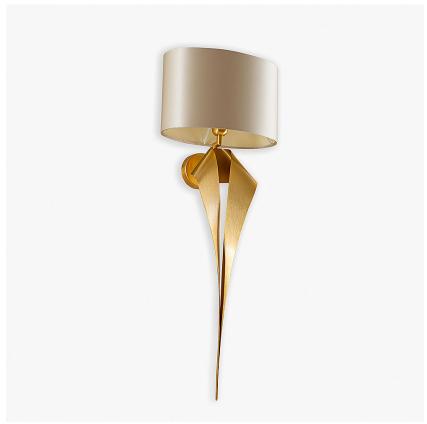

# **Dart Wall Light**

#### HALCYON COLLECTION

Deep in a wooded coombe to the south of Dartmoor, gnarled hawthorns and verdurous canopies veil a twin cascade of white water. Bordered by banks festooned in tall ferns, the River Dart's secret sanctuary - Venford Falls. The converging channels of our Dart wall light translate this tranquil haven into a satisfyingly sleek sculpture, which will bring graceful adornment to any interior.

### Compatible with

Yacht Club

WL392 in Brushed Gold with a 10" Oval Shade in 1806W-4501

## One size only

WL392,

Height: 57.5 cm (22.64") Width: 15 cm (5.91") Depth: 16.5 cm (6.5") Bulbs: 1 x 25w E14 Net Weight: 2 kg / 5 lb