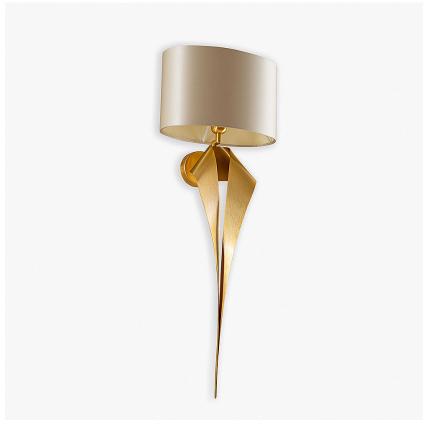

## **Dart Wall Light**

#### WL392

Collection Name

#### **HALCYON COLLECTION**

Deep in a wooded coombe to the south of Dartmoor, gnarled hawthorns and verdurous canopies veil a twin cascade of white water. Bordered by banks festooned in tall ferns, the River Dart's secret sanctuary - Venford Falls. The converging channels of our Dart wall light translate this tranquil haven into a satisfyingly sleek sculpture, which will bring graceful adornment to any interior.

#### **Available Finishes**

Brushed Gold Brushed Nickel

WL392 in Brushed Gold with a 10" Oval Shade in 1806W-4501