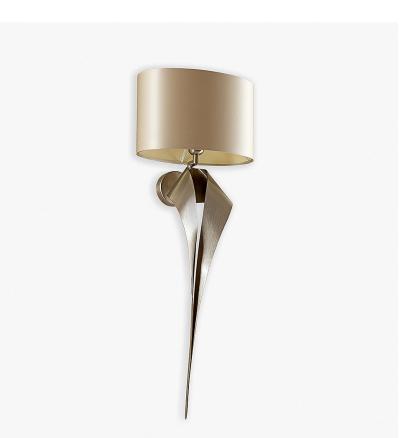

## **Dart Wall Light**

#### WL392

Collection Name HALCYON COLLECTION

Deep in a wooded coombe to the south of Dartmoor, gnarled hawthorns and verdurous canopies veil a twin cascade of white water. Bordered by banks festooned in tall ferns, the River Dart's secret sanctuary - Venford Falls. The converging channels of our Dart wall light translate this tranquil haven into a satisfyingly sleek sculpture, which will bring graceful adornment to any interior.

### One size only

WL392, Height: 57.5 cm (22.64") Width: 15 cm (5.91") Depth: 16.5 cm (6.5") Bulbs: 1 x 25w E14 Net Weight: 2 kg / 5 lb

www.bella-figura.com