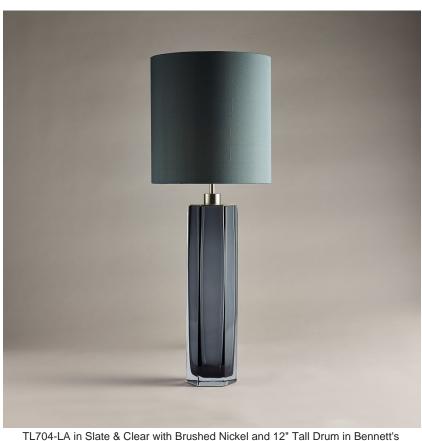

## **Diamond Column Large Lamp**

## **TL704-LA**

Collection Name

#### **BEVERLY HILLS COLLECTION**

A stunning new table lamp, which is hand-made out of 4 layers of Murano Glass and then hand-polished for up to 12 hours to create the perfect faceted octagonal diamond column. This new small size joins our elegant larger diamond column lamp and is the perfect addition to our sought-after Beverly Hills collection. These striking table lamps are also now available in a brand new two tone colourway with a solid colour encased in clear glass to add a contrasting look to these popular designs. Elegant, edgy and timelessly beautiful.

#### **Available Sizes**

Small

TL704-SM,

Height: 43 cm (16.93")
Diameter: 9 cm (3.54")
Bulbs: 1 x 40W E27
Cable Exit: Top

Large

TL704-LA, Height: 50 cm (19.69") Diameter: 11 cm (4.33")

Bulbs: 1 × 40W E27 Cable Exit: Top