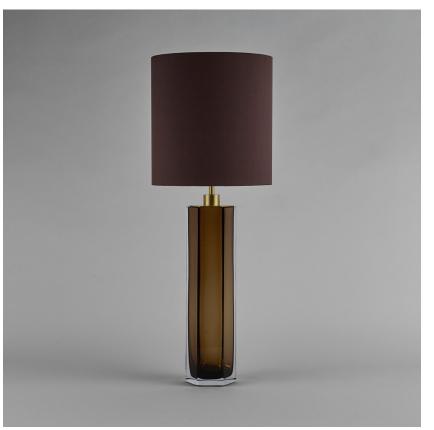

## Diamond Column Large Lamp

### TL704-LA

Collection Name BEVERLY HILLS COLLECTION

A stunning new table lamp, which is hand-made out of 4 layers of Murano Glass and then hand-polished for up to 12 hours to create the perfect faceted octagonal diamond column. This new small size joins our elegant larger diamond column lamp and is the perfect addition to our sought-after Beverly Hills collection. These striking table lamps are also now available in a brand new two tone colourway with a solid colour encased in clear glass to add a contrasting look to these popular designs.Elegant, edgy and timelessly beautiful.

#### Silk Flex

Brown

Small TL704-SM, Height: 43 cm (16.93") Diameter: 9 cm (3.54") Bulbs: 1 × 40W E27 Cable Exit: Top Large TL704-LA, Height: 50 cm (19.69") Diameter: 11 cm (4.33") Bulbs: 1 × 40W E27 Cable Exit: Top

Dimensions are measured from the base of the lamp to the middle of the bulb holder and are excluding shade Overall height with a 12" tall drum shade 78cm - 31"

Shades are also available in Customer Own Material (COM)