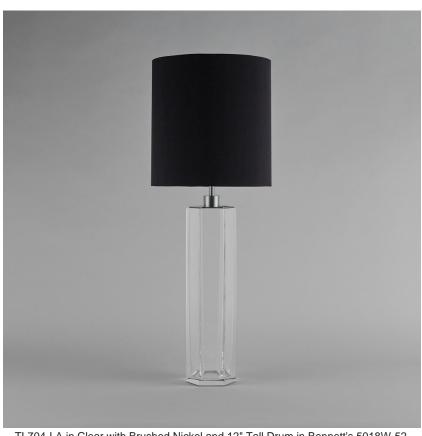

#### Compatible with

Yacht Club

TL704-LA in Clear with Brushed Nickel and 12" Tall Drum in Bennett's 5018W-52

Black Dupion