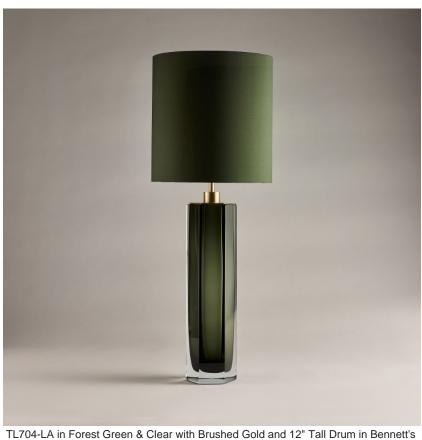

#### Compatible with

Yacht Club

TL704-LA in Forest Green & Clear with Brushed Gold and 12" Tall Drum in Bennett's 5018W-120 Dill