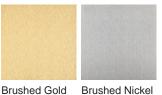

#### **Available Finishes**

#### Metal Finish

Brushed Nickel

Clear

Clear (Diamond)

Forest Green & Slate & Clear

Tobacco &

Clear

Recommended Shade(s) (OPTIONAL) 16" Short Drum