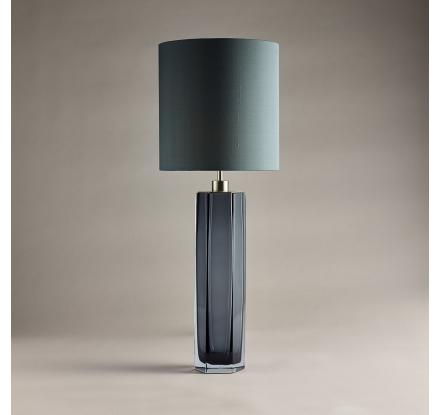

TL704-LA in Slate & Clear with Brushed Nickel and 12" Tall Drum in Bennett's 5018W-818 Alpine