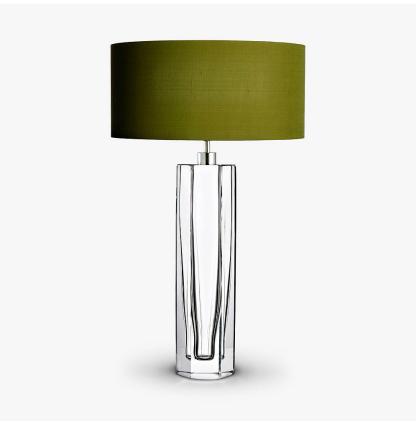

# **Diamond Column Large Lamp**

## **BEVERLY HILLS COLLECTION**

A stunning new table lamp, which is hand-made out of 4 layers of Murano Glass and then hand-polished for up to 12 hours to create the perfect faceted octagonal diamond column. Elegant, edgy and timelessly beautiful.

# Compatible with

Yacht Club

TL704 in Clear Murano Glass and Brushed Nickel with a 16" Short Drum Shade in 5018W-202

## **Metal Finish**

Brushed Gold

**Brushed Nickel** 

**Murano Glass Finish** 

Tobacco & Clear

Recommended Shade(s) (OPTIONAL)

16" Short Drum

Diamond Clear