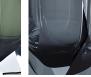

r sought-after Beverly Hills collection. These striking table lamps are also now available in a brand new two tone colourway with a solid colour encased in clear glass to add a contrasting look to these popular designs. Elegant, edgy and timelessly beautiful.

#### **Test Certification**

IEC (International Electrotechnical Commission) test certificates available - will incur a surcharge UL (Underwriters Laboratories) test certificates available for the USA - will incur a surcharge Suitable for Yachts - Rod and bolting available for use on yachts

#### Compatible with



Yacht Club



TL704-SM in Slate & Clear with Brushed Nickel and 10" Tall Drum in 3998W

#### Available Finishes

# **Metal Finish**







Brushed Nickel

# **Murano Glass Finish**



Diamond Clear



ar Forest Gre Clear



Forest Green & Slate & Clear

# Recommended Shade(s) (OPTIONAL)



10" Tall Drum



Tobacco & Clear

# Silk Flex







Black

Cream

Silver



Brown

#### **Available Sizes**

Small

TL704-SM,

Height: 43 cm (16.93")
Diameter: 9 cm (3.54")
Bulbs: 1 x 40W E27
Cable Exit: Top

Large

TL704-LA,

Height: 50 cm (19.69")
Diameter: 11 cm (4.33")
Bulbs: 1 x 40W E27
Cable Exit: Top

Dimensions are measured from the base of the lamp to the middle of the bulb holder and are excluding shade Overall height with an 10" tall drum shade 65cm - 25.5" Shades are also available in Customer Own Material (COM)

\*Please note, due to our Diamond table lamps being individually hand made and each one being unique, there may be slight variations in colour\*