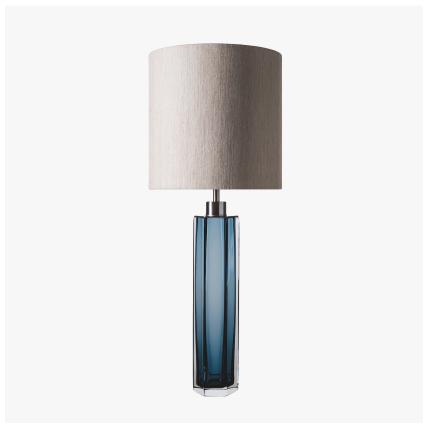

# **Diamond Column Small Lamp**

# **TL704-SM**

Collection Name

#### **BEVERLY HILLS COLLECTION**

A stunning new table lamp, which is hand-made out of 4 layers of Murano Glass and then hand-polished for up to 12 hours to create the perfect faceted octagonal diamond column. This new small size joins our elegant larger diamond column lamp and is the perfect addition to our sought-after Beverly Hills collection. These striking table lamps are also now available in a brand new two tone colourway with a solid colour encased in clear glass to add a contrasting look to these popular designs. Elegant, edgy and timelessly beautiful.

#### Compatible with

Yacht Club

TL704-SM in Slate & Clear with Brushed Nickel and 10" Tall Drum in 3998W