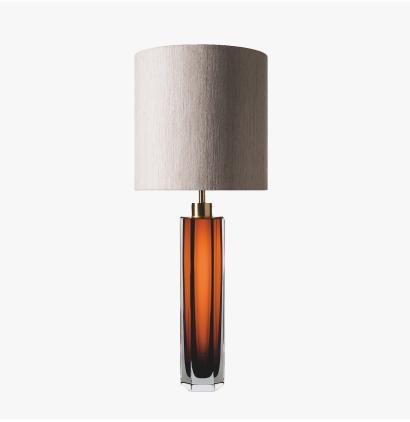

## **Diamond Column Small Lamp**

#### **BEVERLY HILLS COLLECTION**

A stunning new table lamp, which is hand-made out of 4 layers of Murano Glass and then hand-polished for up to 12 hours to create the perfect faceted octagonal diamond column. This new small size joins our elegant larger diamond column lamp and is the perfect addition to our sought-after Beverly Hills collection. These striking table lamps are also now available in a brand new two tone colourway with a solid colour encased in clear glass to add a contrasting look to these popular designs. Elegant, edgy and timelessly beautiful.

#### Compatible with

Yacht Club

TL704-SM in Tobacco & Clear Murano Glass with a Brushed Gold Top and a 10" Tall Drum Shade in 3998W White