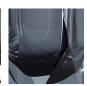

#### **BEVERLY HILLS COLLECTION**

A stunning new table lamp, which is hand-made out of 4 layers of Murano Glass and then hand-polished for up to 12 hours to create the perfect faceted octagonal diamond column. This new small size joins our elegant larger diamond column lamp and is the perfect addition to our sought-after Beverly Hills collection. These striking table lamps are also now available in a brand new two tone colourway with a solid colour encased in clear glass to add a contrasting look to these popular designs. Elegant, edgy and timelessly beautiful.

## **Murano Glass Finish**

Clear (Diamond)

Tobacco & Clear

Clear

Forest Green & Slate & Clear