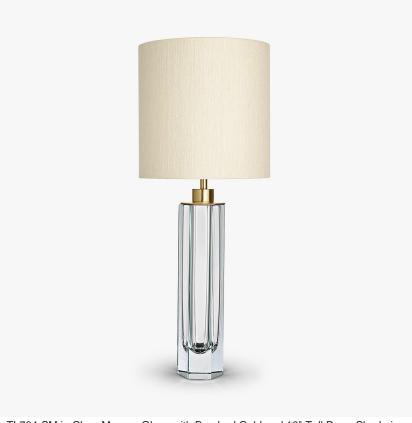

### **Diamond Column Small Lamp**

#### **TL704-SM**

Collection Name

#### **BEVERLY HILLS COLLECTION**

A stunning new table lamp, which is hand-made out of 4 layers of Murano Glass and then hand-polished for up to 12 hours to create the perfect faceted octagonal diamond column. This new small size joins our elegant larger diamond column lamp and is the perfect addition to our sought-after Beverly Hills collection. These striking table lamps are also now available in a brand new two tone colourway with a solid colour encased in clear glass to add a contrasting look to these popular designs. Elegant, edgy and timelessly beautiful.

#### Compatible with

Yacht Club

TL704-SM in Clear Murano Glass with Brushed Gold and 10" Tall Drum Shade in Bennett's Silk Linen 3998W