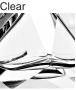

#### Compatible with

Yacht Club

TL704-SM in Clear and Brushed Nickel with 10" Tall Drum in Bennett's 5018W-52 **Black Dupion** 

## **Metal Finish**

Brushed Nickel

## **Murano Glass Finish**

Forest Green & Slate & Clear

Clear (Diamond)