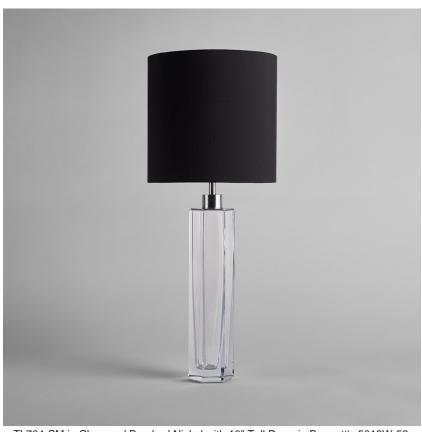

# **Diamond Column Small Lamp**

## **TL704-SM**

Collection Name

#### **BEVERLY HILLS COLLECTION**

A stunning new table lamp, which is hand-made out of 4 layers of Murano Glass and then hand-polished for up to 12 hours to create the perfect faceted octagonal diamond column. This new small size joins our elegant larger diamond column lamp and is the perfect addition to our sought-after Beverly Hills collection. These striking table lamps are also now available in a brand new two tone colourway with a solid colour encased in clear glass to add a contrasting look to these popular designs. Elegant, edgy and timelessly beautiful.

#### Compatible with

Yacht Club

TL704-SM in Clear and Brushed Nickel with 10" Tall Drum in Bennett's 5018W-52 **Black Dupion** 