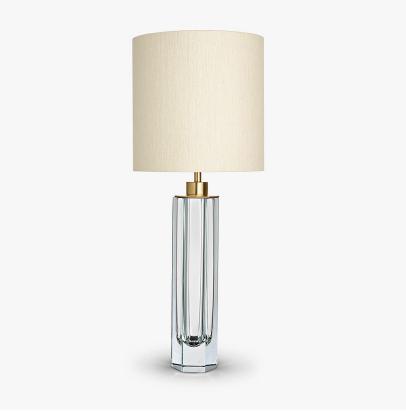

## **Diamond Column Small Lamp**

#### **BEVERLY HILLS COLLECTION**

A stunning new table lamp, which is hand-made out of 4 layers of Murano Glass and then hand-polished for up to 12 hours to create the perfect faceted octagonal diamond column. This new small size joins our elegant larger diamond column lamp and is the perfect addition to our sought-after Beverly Hills collection. These striking table lamps are also now available in a brand new two tone colourway with a solid colour encased in clear glass to add a contrasting look to these popular designs. Elegant, edgy and timelessly beautiful.

### Compatible with

Yacht Club

TL704-SM in Clear Murano Glass with Brushed Gold and 10" Tall Drum Shade in Bennett's Silk Linen 3998W

## **Murano Glass Finish**

Forest Green & Slate & Clear

Clear

10" Tall Drum

(Diamond)

#### **Available Sizes**

Small

TL704-SM,

Height: 43 cm (16.93")
Diameter: 9 cm (3.54")
Bulbs: 1 x 40W E27
Cable Exit: Top

Large

TL704-LA,

Height: 50 cm (19.69")

Diameter: 11 cm (4.33")