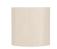

edgy and timelessly beautiful.

Required modifications for use on yachts - lacquer applied to all metal components, "sea rod" through centre to secure base to surfaces, with the cable exit through bottom of the base.

#### **Test Certification**

IEC (International Electrotechnical Commission) test certificates available - will incur a surcharge UL (Underwriters Laboratories) test certificates available for the USA - will incur a surcharge Suitable for Yachts - Rod and bolting available for use on yachts

## Compatible with



Yacht Club



TL704-SM in Slate & Clear with Brushed Nickel and 10" Tall Drum in 3998W

#### **Available Finishes**

## **Metal Finish**





## **Murano Glass Finish**



Clear (Diamond)



Clear



Forest Green & Slate & Clear

### Recommended Shade(s) (OPTIONAL)



10" Tall Drum



Tobacco & Clear

## Silk Flex







Black

Cream

Silver



Brown

#### **Available Sizes**

Small

TL704-SM,

Height: 43 cm (16.93")
Diameter: 9 cm (3.54")
Bulbs: 1 x 40W E27
Cable Exit: Top

Large

TL704-LA,

Height: 50 cm (19.69")
Diameter: 11 cm (4.33")
Bulbs: 1 x 40W E27
Cable Exit: Top

Dimensions are measured from the base of the lamp to the middle of the bulb holder and are excluding shade Overall height with an 10" tall drum shade 65cm - 25.5" Shades are also available in Customer Own Material (COM)

\*Please note, due to our Diamond table lamps being individually hand made and each one being unique, there may be slight variations in colour\*