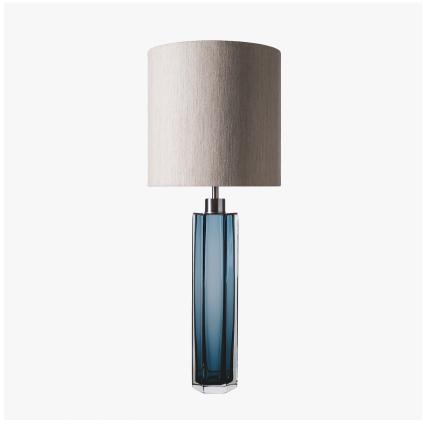

## **Diamond Column Small Lamp**

## **TL704-SM**

Collection Name

#### **BEVERLY HILLS COLLECTION**

A stunning new table lamp, which is hand-made out of 4 layers of Murano Glass and then hand-polished for up to 12 hours to create the perfect faceted octagonal diamond column. This new small size joins our elegant larger diamond column lamp and is the perfect addition to our sought-after Beverly Hills collection. These striking table lamps are also now available in a brand new two tone colourway with a solid colour encased in clear glass to add a contrasting look to these popular designs. Elegant, edgy and timelessly beautiful.

#### **Available Sizes**

Small

TL704-SM,

Height: 43 cm (16.93")
Diameter: 9 cm (3.54")
Bulbs: 1 x 40W E27
Cable Exit: Top

Large

TL704-LA,

Height: 50 cm (19.69")
Diameter: 11 cm (4.33")
Bulbs: 1 x 40W E27
Cable Exit: Top