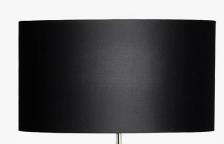

#### Metal Finish

Brushed Gold **Brushed Nickel** 

Clear

**Diamond Clear** Tobacco &

Slate & Clear

Forest Green & Clear

TL702 in Clear Murano Glass with a 15" Drum Shade in Silk Crepe Satin 1806W-21 Slate

11" Tall Drum

#### Silk Flex

Brown

One Size Only TL702, Height: 46 cm (18.11") Width: 15 cm (5.91") Depth: 15 cm (5.91") Bulbs: 1 × 40W E27 Net Weight: 7 kg / 15 lb Cable Exit: Top

Dimensions are measured from the base of the lamp to the middle of the bulb holder and are excluding shade Overall height with a 15" short drum shade 65cm - 26" or with an 11" tall drum shade 70cm - 28" Shades are also available in Customer Own Material (COM)