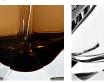

## TL702

Collection Name **BEVERLY HILLS COLLECTION** 

A stunning new table lamp, which is hand-made out of 4 layers of Murano Glass and then hand-polished for up to 12 hours to create the perfect faceted diamond shape. These striking table lamps are now available in two tone colourway with a solid colour encased in clear glass to add a contrasting look to these popular designs. Elegant, edgy and timelessly beautiful. IMPORTANT NOTE - Slate & Clear glass finish is currently only available as singles.

#### Metal Finish

Brushed Gold **Brushed Nickel** 

Clear

**Diamond Clear** Tobacco &

Slate & Clear

Forest Green & Clear

TL702 in Clear Murano Glass with a 15" Drum Shade in Silk Crepe Satin 1806W-21 Slate

11" Tall Drum