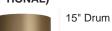

#### Silk Flex

Brown

One Size Only TL702, Height: 46 cm (18.11") Width: 15 cm (5.91") Depth: 15 cm (5.91") Bulbs: 1 × 40W E27 Net Weight: 7 kg / 15 lb Cable Exit: Top

Dimensions are measured from the base of the lamp to the middle of the bulb holder and are excluding shade Overall height with a 15" short drum shade 65cm - 26" or with an 11" tall drum shade 70cm - 28" Shades are also available in Customer Own Material (COM)