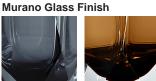

## TL702

Collection Name **BEVERLY HILLS COLLECTION** 

A stunning new table lamp, which is hand-made out of 4 layers of Murano Glass and then hand-polished for up to 12 hours to create the perfect faceted diamond shape. These striking table lamps are now available in two tone colourway with a solid colour encased in clear glass to add a contrasting look to these popular designs. Elegant, edgy and timelessly beautiful. IMPORTANT NOTE - Slate & Clear glass finish is currently only available as singles.

#### Metal Finish

Brushed Gold **Brushed Nickel** 

Clear

**Diamond Clear** Tobacco &

Slate & Clear

Forest Green & Clear

TL702 in Clear Murano Glass with a 15" Drum Shade in Silk Crepe Satin 1806W-21 Slate

11" Tall Drum