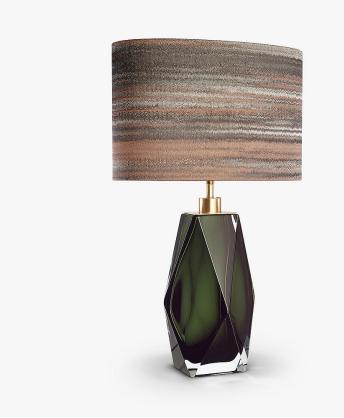

# **Diamond Medium Lamp**

### TL701

Collection Name
BEVERLY HILLS COLLECTION

A stunning new table lamp, which is hand-made out of 4 layers of Murano Glass and then hand-polished for up to 12 hours to create the perfect faceted diamond shape. These striking table lamps are now available in two tone colourway with a solid colour encased in clear glass to add a contrasting look to these popular designs. Elegant, edgy and timelessly beautiful. IMPORTANT NOTE - Tobacco & Clear glass finish is currently only available as singles.

# Compatible with

Yacht Club

TL701 in Forest Green & Clear and Brushed Gold with 15" Oval Shade in COM Romo Fabric