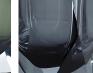

acco & Clear glass finish is currently only available as singles.

Required modifications for use on yachts - lacquer applied to all metal components, "sea rod" through centre to secure base to surfaces, with the cable exit through bottom of the base.

### **Test Certification**

IEC (International Electrotechnical Commission) test certificates available - will incur a surcharge UL (Underwriters Laboratories) test certificates available for the USA - will incur a surcharge Suitable for Yachts - Rod and bolting available for use on yachts

# Compatible with



Yacht Club



TL701 in Forest Green & Clear and Brushed Gold with 15" Oval Shade in COM Romo Fabric

#### **Available Finishes**

# Metal Finish





Brushed Gold Brushed Nickel

# Murano Glass Finish

Forest Green & Slate & Clear







Tobacco &

# Recommended Shade(s) (OPTIONAL)

15" Oval

Diamond Clear

# Silk Flex





Brown



Black

DIACK

Cream

Silver

#### **Available Sizes**

One Size Only

TL701, Height: 36 cm (14.17")

Width: 19 cm (7.48")
Depth: 16 cm (6.3")
Bulbs: 1 × 40W E27
Cable Exit: Top

Dimensions are measured from the base of the lamp to the middle of the bulb holder and are excluding shade Overall height with a 15" oval shade 51cm - 20" or with an 11" tall drum shade 60cm - 24" Shades are also available in Customer Own Material (COM)

\*Please note, due to our Diamond table lamps being individually hand-made and each one being unique, there may be slight variations in colour\*