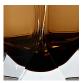

co & Clear glass finish is currently only available as singles.

Required modifications for use on yachts - lacquer applied to all metal components, "sea rod" through centre to secure base to surfaces, with the cable exit through bottom of the base.

### **Test Certification**

IEC (International Electrotechnical Commission) test certificates available - will incur a surcharge UL (Underwriters Laboratories) test certificates available for the USA - will incur a surcharge Suitable for Yachts - Rod and bolting available for use on yachts

# Compatible with



Yacht Club



TL701 in Forest Green & Clear and Brushed Gold with 15" Oval Shade in COM Romo Fabric

#### **Available Finishes**

# Metal Finish





Brushed Gold Brushed Nickel

# Murano Glass Finish

Forest Green & Slate & Clear







Tobacco &

# Recommended Shade(s) (OPTIONAL)

15" Oval

Diamond Clear

# Silk Flex





Brown



Black

DIACK

Cream

Silver

#### **Available Sizes**

One Size Only

TL701, Height: 36 cm (14.17")

Width: 19 cm (7.48")
Depth: 16 cm (6.3")
Bulbs: 1 × 40W E27
Cable Exit: Top

Dimensions are measured from the base of the lamp to the middle of the bulb holder and are excluding shade Overall height with a 15" oval shade 51cm - 20" or with an 11" tall drum shade 60cm - 24" Shades are also available in Customer Own Material (COM)

\*Please note, due to our Diamond table lamps being individually hand-made and each one being unique, there may be slight variations in colour\*