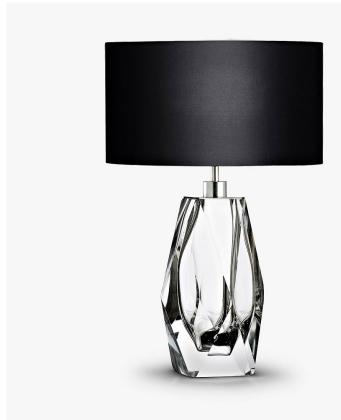

### **Diamond Medium Lamp**

#### TL701

Collection Name
BEVERLY HILLS COLLECTION

A stunning new table lamp, which is hand-made out of 4 layers of Murano Glass and then hand-polished for up to 12 hours to create the perfect faceted diamond shape. These striking table lamps are now available in two tone colourway with a solid colour encased in clear glass to add a contrasting look to these popular designs. Elegant, edgy and timelessly beautiful. IMPORTANT NOTE - Tobacco & Clear glass finish is currently only available as singles.

#### Compatible with

Yacht Club

TL701 in Clear Murano Glass and Brushed Nickel with a 15" Oval Shade in Silk Crepe Satin 1806W-52 Black