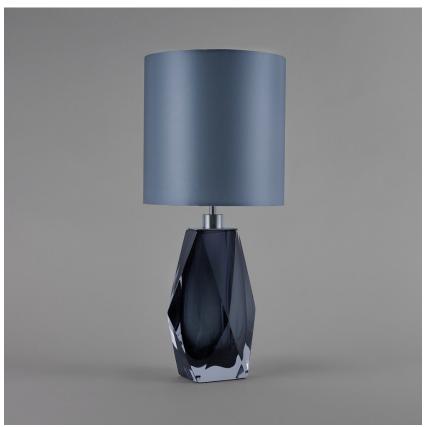

# **Diamond Medium Lamp**

# TL701

Collection Name BEVERLY HILLS COLLECTION

A stunning new table lamp, which is hand-made out of 4 layers of Murano Glass and then hand-polished for up to 12 hours to create the perfect faceted diamond shape. These striking table lamps are now available in two tone colourway with a solid colour encased in clear glass to add a contrasting look to these popular designs. Elegant, edgy and timelessly beautiful. IMPORTANT NOTE - Tobacco & Clear glass finish is currently only available as singles.

#### Compatible with

TL701 in Slate & Clear and Brushed Nickel with 11" Tall Drum in Bennett's 1806W-0312 Mist

### Silk Flex

Black

Cream

Silver

One Size Only TL701, Height: 36 cm (14.17") Width: 19 cm (7.48") Depth: 16 cm (6.3") Bulbs: 1 × 40W E27 Cable Exit: Top

Dimensions are measured from the base of the lamp to the middle of the bulb holder and are excluding shade Overall height with a 11" tall drum shade 60cm - 24" Shades are also available in Customer Own Material (COM)