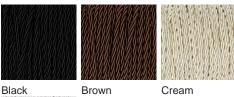

### Silk Flex

Black

Cream

Silver

One Size Only TL701, Height: 36 cm (14.17") Width: 19 cm (7.48") Depth: 16 cm (6.3") Bulbs: 1 × 40W E27 Cable Exit: Top

Dimensions are measured from the base of the lamp to the middle of the bulb holder and are excluding shade Overall height with a 11" tall drum shade 60cm - 24" Shades are also available in Customer Own Material (COM)