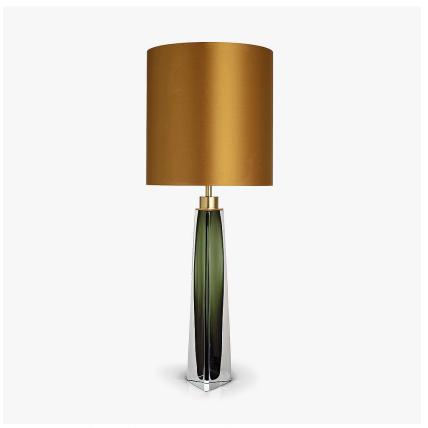

## **Diamond Obelisk Lamp**

## **BEVERLY HILLS COLLECTION**

This striking new table lamp is one of the latest addition to our iconic Beverly Hills collection. It is an elegant tapered three sided design, which is handcrafted out of 4 layers of Murano glass and then hand polished to create the perfect faceted diamond shape. These alluring lamps are in our new two tone colourway with a solid colour encased in clear glass to give a beautiful contrast. Elegant, edgy and timelessly beautiful.

## Compatible with

Yacht Club

TL708 in Forest Green & Clear and Brushed Gold with a 11" Tall Drum in 1806W-70 Ochre

#### **Available Sizes**

One Size

TL708, Height: 49 cm (19.29") Diameter: 10 cm (3.94") Bulbs: 1 × 40W E27 Cable Exit: Top

Dimensions are measured from the base of the lamp to the middle of the bulb holder and are excluding shade. Overall height with a 11" tall drum shade 74.4cm - 29.3"