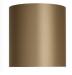

and polished to create the perfect faceted diamond shape. These alluring lamps are in our new two tone colourway with a solid colour encased in clear glass to give a beautiful contrast. Elegant, edgy and timelessly beautiful.

## **Test Certification**

UL (Underwriters Laboratories) test certificates available for the USA - will incur a surcharge IEC (International Electrotechnical Commission) test certificates available - will incur a surcharge

## Compatible with



Yacht Club



TL708 in Forest Green & Clear and Brushed Gold with a 11" Tall Drum in 1806W-70 Ochre

## **Available Finishes**

#### **Metal Finish**



Brushed Gold



**Brushed Nickel** 

#### **Murano Glass Finish**





Forest Green & Slate & Clear

Diamond Clear





Tobacco & Clear

## Recommended Shade(s) (OPTIONAL)



11" Tall Drum

## Silk Flex





Brown



Black

DIACK

Cream

Silver

#### **Available Sizes**

One Size

TL708, Height: 49 cm (19.29") Diameter: 10 cm (3.94") Bulbs: 1 × 40W E27 Cable Exit: Top

Dimensions are measured from the base of the lamp to the middle of the bulb holder and are excluding shade. Overall height with a 11" tall drum shade 74.4cm - 29.3"

Shades are also available in Customer Own Material (COM)

\*Please note, due to our Diamond table lamps being individually hand made and each one being unique, there may be slight variations in colour\*