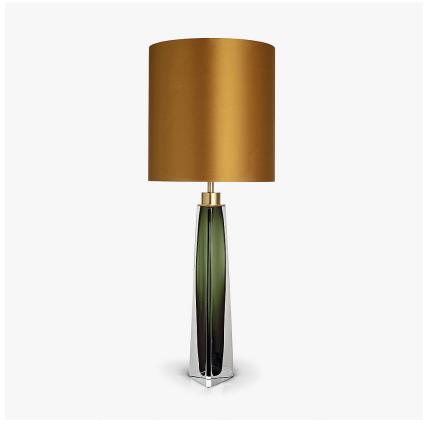

## **Diamond Obelisk Lamp**

### **BEVERLY HILLS COLLECTION**

This striking new table lamp is one of the latest addition to our iconic Beverly Hills collection. It is an elegant tapered three sided design, which is handcrafted out of 4 layers of Murano glass and then hand polished to create the perfect facted diamond shape. These alluring lamps are in our new two tone colourway with a solid colour encased in clear glass to give a beautiful contrast.

Elegant, edgy and timelessly beautiful.

### Compatible with

Express

Yacht Club

TL708 in Forest Green and Clear Murano Glass and Brushed Gold with a 11" Tall Drum Shade in 1806W/70 Ochre