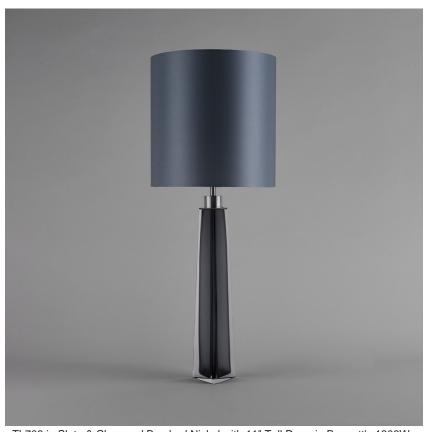

## **Diamond Obelisk Lamp**

### **TL708**

Collection Name **BEVERLY HILLS COLLECTION** 

This striking new table lamp is one of the latest addition to our iconic Beverly Hills collection. It is an elegant tapered three sided design, which is hand crafted out of 4 layers of Murano Glass and then hand polished to create the perfect faceted diamond shape. These alluring lamps are in our new two tone colourway with a solid colour encased in clear glass to give a beautiful contrast. Elegant, edgy and timelessly beautiful.

#### Compatible with

Yacht Club

TL708 in Slate & Clear and Brushed Nickel with 11" Tall Drum in Bennett's 1806W-0312 Mist

#### **Available Sizes**

One Size

TL708, Height: 49 cm (19.29") Diameter: 10 cm (3.94") Bulbs: 1 × 40W E27 Cable Exit: Top

Dimensions are measured from the base of the lamp to the middle of the bulb holder and are excluding shade. Overall height with a 11" tall drum shade 74.4cm - 29.3"