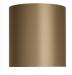

hen hand polished to create the perfect facted diamond shape. These alluring lamps are in our new two tone colourway with a solid colour encased in clear glass to give a beautiful contrast.

Elegant, edgy and timelessly beautiful.

#### **Test Certification**

UL (Underwriters Laboratories) test certificates available for the USA - will incur a surcharge IEC (International Electrotechnical Commission) test certificates available - will incur a surcharge

## Compatible with



Express



Yacht Club



TL708 in Tobacco and Clear Murano Glass and Brushed Gold with a 11

## **Available Finishes**

#### **Metal Finish**



Brushed Gold



**Brushed Nickel** 

#### **Murano Glass Finish**



Diamond Clear



Forest Green & Slate & Clear





Tobacco & Clear

### Recommended Shade(s) (OPTIONAL)



11" Tall Drum

## Silk Flex





Brown



Black

DIACK

Cream

Silver

#### **Available Sizes**

One Size

TL708, Height: 49 cm (19.29") Diameter: 10 cm (3.94") Bulbs: 1 × 40W E27 Cable Exit: Top

Dimensions are measured from the base of the lamp to the middle of the bulb holder and are excluding shade. Overall height with a 11" tall drum shade 70cm - 27.5"

Shades are also available in Customer Own Material (COM)

\*Please note, due to our Diamond table lamps being individually hand made and each one being unique, there may be slight variations in colour\*