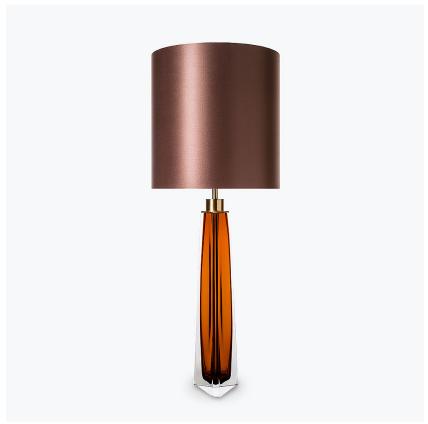

## **Diamond Obelisk Lamp**

#### **BEVERLY HILLS COLLECTION**

This striking new table lamp is one of the latest addition to our iconic Beverly Hills collection. It is an elegant tapered three sided design, which is hand crafted out of 4 layers of Murano Glass and then hand polished to create the perfect facted diamond shape. These alluring lamps are in our new two tone colourway with a solid colour encased in clear glass to give a beautiful contrast.

Elegant, edgy and timelessly beautiful.

## Compatible with

Express

Yacht Club

TL708 in Tobacco and Clear Murano Glass and Brushed Gold with a 11