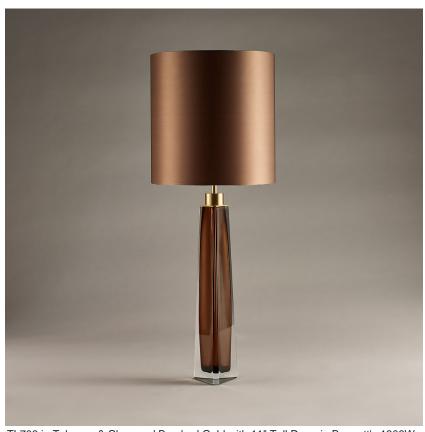

# **Diamond Obelisk Lamp**

### **BEVERLY HILLS COLLECTION**

This striking new table lamp is one of the latest addition to our iconic Beverly Hills collection. It is an elegant tapered three sided design, which is hand crafted out of 4 layers of Murano Glass and then hand polished to create the perfect faceted diamond shape. These alluring lamps are in our new two tone colourway with a solid colour encased in clear glass to give a beautiful contrast. Elegant, edgy and timelessly beautiful.

### Compatible with

Yacht Club

TL708 in Tobacco & Clear and Brushed Gold with 11" Tall Drum in Bennett's 1806W-326 Nutmeg

#### **Available Sizes**

One Size

TL708, Height: 49 cm (19.29") Diameter: 10 cm (3.94") Bulbs: 1 × 40W E27 Cable Exit: Top

Dimensions are measured from the base of the lamp to the middle of the bulb holder and are excluding shade. Overall height with a 11" tall drum shade 74.4cm - 29.3"