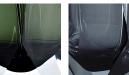

n elegant tapered three sided design, which is hand crafted out of 4 layers of Murano Glass and then hand polished to create the perfect faceted diamond shape. These alluring lamps are in our new two tone colourway with a solid colour encased in clear glass to give a beautiful contrast. Elegant, edgy and timelessly beautiful.

### **Test Certification**

UL (Underwriters Laboratories) test certificates available for the USA - will incur a surcharge IEC (International Electrotechnical Commission) test certificates available - will incur a surcharge

### Compatible with



Yacht Club



TL708 in Tobacco & Clear and Brushed Gold with 11" Tall Drum in Bennett's 1806W-326 Nutmeg

# Available Finishes

#### **Metal Finish**



Brushed Gold



**Brushed Nickel** 

#### **Murano Glass Finish**







(Diamond)





Tobacco & Clear

# Recommended Shade(s) (OPTIONAL)



11" Tall Drum

# Silk Flex





Brown



Black

DIACK

Cream

Silver

#### **Available Sizes**

One Size

TL708, Height: 49 cm (19.29") Diameter: 10 cm (3.94") Bulbs: 1 × 40W E27 Cable Exit: Top

Dimensions are measured from the base of the lamp to the middle of the bulb holder and are excluding shade. Overall height with a 11" tall drum shade 74.4cm - 29.3"

Shades are also available in Customer Own Material (COM)

\*Please note, due to our Diamond table lamps being individually hand made and each one being unique, there may be slight variations in colour\*