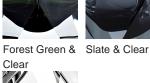

elegant tapered three sided design, which is hand crafted out of 4 layers of Murano Glass and then hand polished to create the perfect faceted diamond shape. These alluring lamps are in our new two tone colourway with a solid colour encased in clear glass to give a beautiful contrast. Elegant, edgy and timelessly beautiful.

### **Test Certification**

UL (Underwriters Laboratories) test certificates available for the USA - will incur a surcharge IEC (International Electrotechnical Commission) test certificates available - will incur a surcharge

### Compatible with



Yacht Club



TL708 in Tobacco & Clear and Brushed Gold with 11" Tall Drum in Bennett's 1806W-326 Nutmeg

# Available Finishes

#### **Metal Finish**



Brushed Gold



**Brushed Nickel** 

#### **Murano Glass Finish**







(Diamond)





Tobacco & Clear

# Recommended Shade(s) (OPTIONAL)



11" Tall Drum

# Silk Flex





Brown



Black

DIACK

Cream

Silver

#### **Available Sizes**

One Size

TL708, Height: 49 cm (19.29") Diameter: 10 cm (3.94") Bulbs: 1 × 40W E27 Cable Exit: Top

Dimensions are measured from the base of the lamp to the middle of the bulb holder and are excluding shade. Overall height with a 11" tall drum shade 74.4cm - 29.3"

Shades are also available in Customer Own Material (COM)

\*Please note, due to our Diamond table lamps being individually hand made and each one being unique, there may be slight variations in colour\*