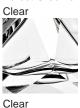

## Murano Glass Finish

Forest Green & Slate & Clear

Clear Tobacco & Clear

(Diamond)

11" Tall Drum