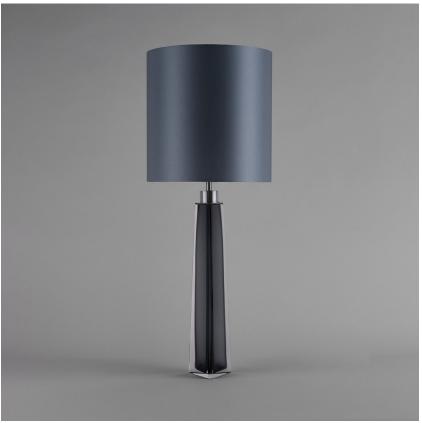

# **Diamond Obelisk Lamp**

# TL708

Collection Name BEVERLY HILLS COLLECTION

This striking new table lamp is one of the latest addition to our iconic Beverly Hills collection. It is an elegant tapered three sided design, which is hand crafted out of 4 layers of Murano Glass and then hand polished to create the perfect faceted diamond shape. These alluring lamps are in our new two tone colourway with a solid colour encased in clear glass to give a beautiful contrast. Elegant, edgy and timelessly beautiful.

## Silk Flex

Black

Cream

Silver

One Size TL708, Height: 49 cm (19.29") Diameter: 10 cm (3.94") Bulbs: 1 × 40W E27 Cable Exit: Top

Dimensions are measured from the base of the lamp to the middle of the bulb holder and are excluding shade. Overall height with a 11" tall drum shade 74.4cm - 29.3" Shades are also available in Customer Own Material (COM)