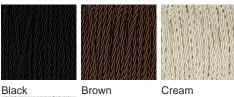

## Silk Flex

Black

Cream

Silver

One Size TL708, Height: 49 cm (19.29") Diameter: 10 cm (3.94") Bulbs: 1 × 40W E27 Cable Exit: Top

Dimensions are measured from the base of the lamp to the middle of the bulb holder and are excluding shade. Overall height with a 11" tall drum shade 74.4cm - 29.3" Shades are also available in Customer Own Material (COM)