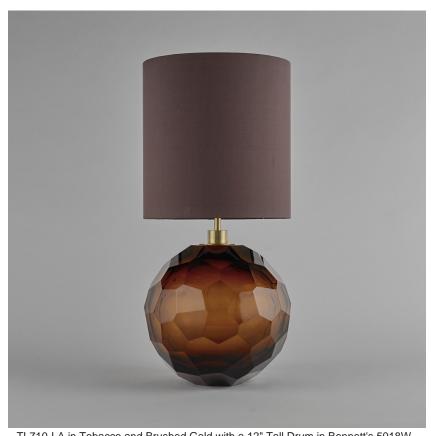

# **Diamond Round Large Lamp**

## **BEVERLY HILLS COLLECTION**

A stunning new table lamp, which is hand-made out of layer upon layer of Murano Glass and handpolished for up to 12 hours to create the perfect faceted ball shape. Elegant and timelessly beautiful.

#### Compatible with

Yacht Club

TL710-LA in Tobacco and Brushed Gold with a 12" Tall Drum in Bennett's 5018W-127 Raisin