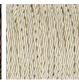

# **BELLA FIGURA**

# **Diamond Round Large Lamp**

## **TL710-LA**

Collection Name

## **BEVERLY HILLS COLLECTION**

A stunning new table lamp, which is hand-made out of layer upon layer of Murano Glass and handpolished for up to 12 hours to create the perfect faceted ball shape. Elegant and timelessly beautiful

#### Compatible with



Yacht Club



TL710-LA in Forest Green and Brushed Gold with 12" Tall Drum in Bennett's 1806W-120 Dill

#### **Available Finishes**

#### **Metal Finish**



Brushed Gold



**Brushed Nickel** 

# **Murano Glass Finish**



Slate (Round)

Clear (Round)



Forest Green (Round)





Tobacco (Round)

## Recommended Shade(s) (OPTIONAL)

12" Tall Drum

### Silk Flex





Cream

Brown



Silver

Small

TL710-SM,

Cable Exit: Top

Large

TL710-LA,

Height: 27.5 cm (10.83")

Diameter: 19 cm (7.48")

Bulbs: 1 × 40W E27

Bulbs: 1 × 40W E27

Bulbs: 1 × 40W E27 Cable Exit: Top

Dimensions are measured from the base of the lamp to the middle of the bulb holder and are excluding shade

Overall height with a 12" Tall Drum shade 63.8cm - 25.1"

Shades are also available in Customer Own Material (COM)

\*Please note, due to our Diamond table lamps being individually hand made and each one being unique, there may be slight variations in

All our Diamond lamps are top wired (French Wired)