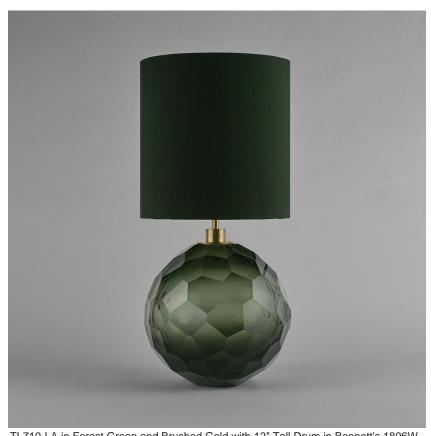

# **Diamond Round Large Lamp**

## **TL710-LA**

Collection Name

## **BEVERLY HILLS COLLECTION**

A stunning new table lamp, which is hand-made out of layer upon layer of Murano Glass and handpolished for up to 12 hours to create the perfect faceted ball shape. Elegant and timelessly beautiful

#### Compatible with

Yacht Club

TL710-LA in Forest Green and Brushed Gold with 12" Tall Drum in Bennett's 1806W-120 Dill

TL710-LA,

Height: 27.5 cm (10.83")

Diameter: 19 cm (7.48")

Bulbs: 1 × 40W E27

Bulbs: 1 × 40W E27

Bulbs: 1 × 40W E27 Cable Exit: Top

Dimensions are measured from the base of the lamp to the middle of the bulb holder and are excluding shade

Overall height with a 12" Tall Drum shade 63.8cm - 25.1"

Shades are also available in Customer Own Material (COM)

\*Please note, due to our Diamond table lamps being individually hand made and each one being unique, there may be slight variations in