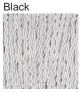

# **BELLA FIGURA**

# **Diamond Round Large Lamp**

## **TL710-LA**

Collection Name

## **BEVERLY HILLS COLLECTION**

A stunning new table lamp, which is hand-made out of layer upon layer of Murano Glass and handpolished for up to 12 hours to create the perfect faceted ball shape. Elegant and timelessly beautiful

#### Compatible with



Yacht Club



TL710-LA in Forest Green and Brushed Gold with 12" Tall Drum in Bennett's 1806W-120 Dill

#### **Available Finishes**

#### **Metal Finish**



Brushed Gold



**Brushed Nickel** 

# **Murano Glass Finish**



Slate (Round)

Clear (Round)



Forest Green (Round)





Tobacco (Round)

## Recommended Shade(s) (OPTIONAL)

12" Tall Drum

### Silk Flex





Cream

Brown



Silver

Small

TL710-SM,

Cable Exit: Top

Large

TL710-LA,

Height: 27.5 cm (10.83")

Diameter: 19 cm (7.48")

Bulbs: 1 × 40W E27

Bulbs: 1 × 40W E27

Bulbs: 1 × 40W E27 Cable Exit: Top

Dimensions are measured from the base of the lamp to the middle of the bulb holder and are excluding shade

Overall height with a 12" Tall Drum shade 63.8cm - 25.1"

Shades are also available in Customer Own Material (COM)

\*Please note, due to our Diamond table lamps being individually hand made and each one being unique, there may be slight variations in

All our Diamond lamps are top wired (French Wired)