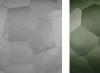

# **Murano Glass Finish**

Slate (Round)

Clear (Round)

Forest Green (Round)

Tobacco (Round)