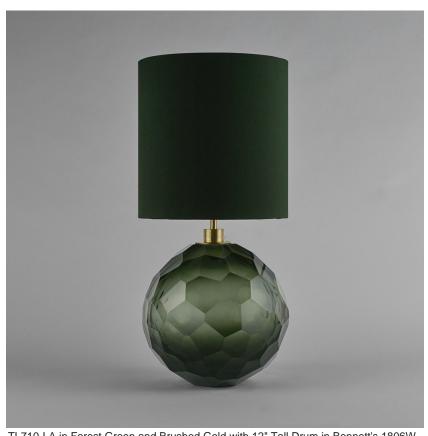

# **Diamond Round Large Lamp**

### **TL710-LA**

Collection Name

#### **BEVERLY HILLS COLLECTION**

A stunning new table lamp, which is hand-made out of layer upon layer of Murano Glass and handpolished for up to 12 hours to create the perfect faceted ball shape. Elegant and timelessly beautiful

#### Compatible with

Yacht Club

TL710-LA in Forest Green and Brushed Gold with 12" Tall Drum in Bennett's 1806W-120 Dill