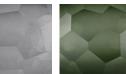

#### **Murano Glass Finish**

Slate (Round)

Clear (Round)

Forest Green (Round)

Tobacco (Round)