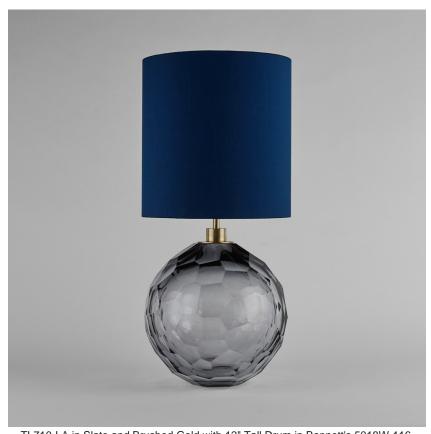

# **Diamond Round Large Lamp**

### **TL710-LA**

Collection Name

**BEVERLY HILLS COLLECTION** 

A stunning new table lamp, which is hand-made out of layer upon layer of Murano Glass and handpolished for up to 12 hours to create the perfect faceted ball shape. Elegant and timelessly beautiful.

#### Compatible with

Yacht Club

TL710-LA in Slate and Brushed Gold with 12" Tall Drum in Bennett's 5018W-116 Nightingale