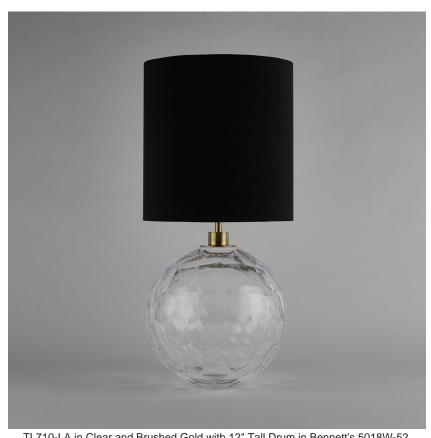

## **Diamond Round Large Lamp**

#### **TL710-LA**

Collection Name

#### **BEVERLY HILLS COLLECTION**

A stunning new table lamp, which is hand-made out of layer upon layer of Murano Glass and handpolished for up to 12 hours to create the perfect faceted ball shape. Elegant and timelessly beautiful.

#### Compatible with

Yacht Club

TL710-LA in Clear and Brushed Gold with 12" Tall Drum in Bennett's 5018W-52 **Black Dupion** 

TL710-LA,

Height: 27.5 cm (10.83")

Diameter: 19 cm (7.48")

Bulbs: 1 × 40W E27

Bulbs: 1 × 40W E27

Bulbs: 1 × 40W E27 Cable Exit: Top

Dimensions are measured from the base of the lamp to the middle of the bulb holder and are excluding shade

Overall height with a 12" Tall Drum shade 63.8cm - 25.1"

Shades are also available in Customer Own Material (COM)

\*Please note, due to our Diamond table lamps being individually hand made and each one being unique, there may be slight variations in