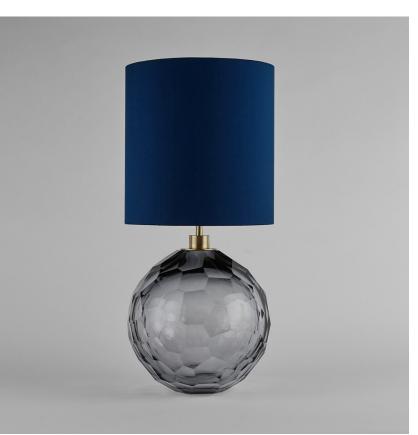

# **Diamond Round Large Lamp**

## **TL710-LA**

**Collection Name BEVERLY HILLS COLLECTION** 

A stunning new table lamp, which is hand-made out of layer upon layer of Murano Glass and handpolished for up to 12 hours to create the perfect faceted ball shape. Elegant and timelessly beautiful.

#### Compatible with

Yacht Club

TL710-LA in Slate and Brushed Gold with 12" Tall Drum in Bennett's 5018W-116 Nightingale