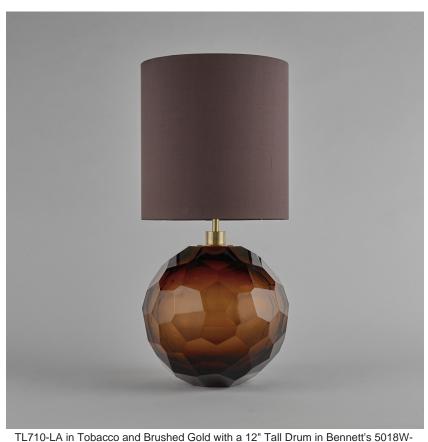

# **BELLA FIGURA**

# **Diamond Round Large Lamp**

# **TL710-LA**

Collection Name

### **BEVERLY HILLS COLLECTION**

A stunning new table lamp, which is hand-made out of layer upon layer of Murano Glass and handpolished for up to 12 hours to create the perfect faceted ball shape. Elegant and timelessly beautiful.

# Recommended Shade(s) (OPTIONAL)

12" Tall Drum

Cream

Silver

Small

TL710-SM,

Height: 27.5 cm (10.83")

Diameter: 19 cm (7.48")