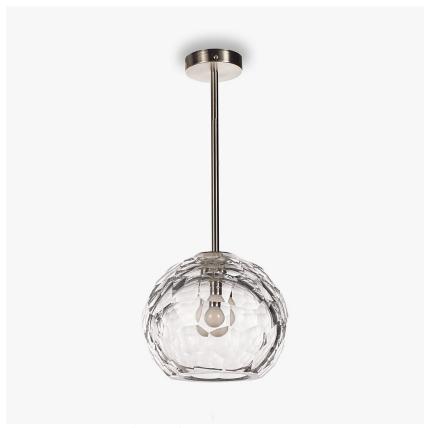

## **Diamond Round Pendant**

## **CL710**

Collection Name

# **BEVERLY HILLS COLLECTION**

This pendant version of our Diamond Round Table Lamp is the very first time a design from our iconic Beverly Hills collection has been adapted for ceilings. The elegant, faceted ball shape allows the light to refract and form a beautiful honeycomb pattern. Hand-crafted out of layered Murano glass and then polished by hand for up to 12 hours, each piece is a one-of-a-kind of unrivalled quality.

## Compatible with

Express

CL710 in Clear and Brushed Nickel