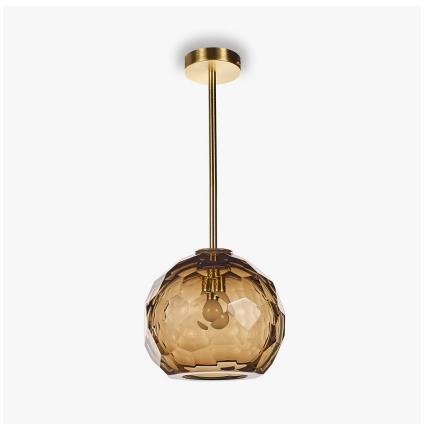

## **Diamond Round Pendant**

## **CL710**

Collection Name

# **BEVERLY HILLS COLLECTION**

This pendant version of our Diamond Round Table Lamp is the very first time a design from our iconic Beverly Hills collection has been adapted for ceilings. The elegant, faceted ball shape allows the light to refract and form a beautiful honeycomb pattern. Hand-crafted out of layered Murano glass and then polished by hand for up to 12 hours, each piece is a one-of-a-kind of unrivalled quality.