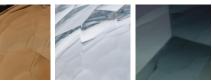

### Murano Glass Finish

Tobacco Clear (PENDANT) (Pendant)

Size One CL710, Bulbs: 1 E14 Net Weight: 6 kg / 13.2 lb

Cluster CL710-SM-5, 
 Height:
 15.5 cm (6.1")
 Height:
 75 cm (29.53")

 Diameter:
 19 cm (7.48")
 Diameter:
 46.5 cm (18.31")
 Bulbs: 5 E14