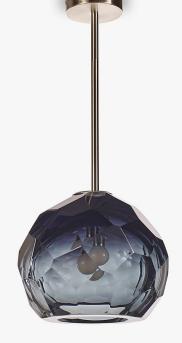

# **Diamond Round Pendant**

# CL710

Collection Name
BEVERLY HILLS COLLECTION

This pendant version of our Diamond Round Table Lamp is the very first time a design from our iconic Beverly Hills collection has been adapted for ceilings. The elegant, faceted ball shape allows the light to refract and form a beautiful honeycomb pattern. Hand-crafted out of layered Murano glass and then polished by hand for up to 12 hours, each piece is a one-of-a-kind of unrivalled quality.