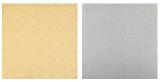

# **BELLA FIGURA**

# **Diamond Round Pendant**

# CL710

Collection Name
BEVERLY HILLS COLLECTION

This pendant version of our Diamond Round Table Lamp is the very first time a design from our iconic Beverly Hills collection has been adapted for ceilings. The elegant, faceted ball shape allows the light to refract and form a beautiful honeycomb pattern. Hand-crafted out of layered Murano glass and then polished by hand for up to 12 hours, each piece is a one-of-a-kind of unrivalled quality.

#### Compatible with





#### CL710 in Petrol Blue and Brushed Nickel

# Available Finishes

#### Metal Finish



Brushed Gold Brushed Nickel

### Murano Glass Finish



Tobacco Clear (PENDANT) (Pendant)



Size One CL710, Bulbs: 1 E14 Net Weight: 6 kg / 13.2 lb

Cluster CL710-SM-5, 
 Height:
 15.5 cm (6.1")
 Height:
 75 cm (29.53")

 Diameter:
 19 cm (7.48")
 Diameter:
 46.5 cm (18.31")
 Bulbs: 5 E14

www.bella-figura.com