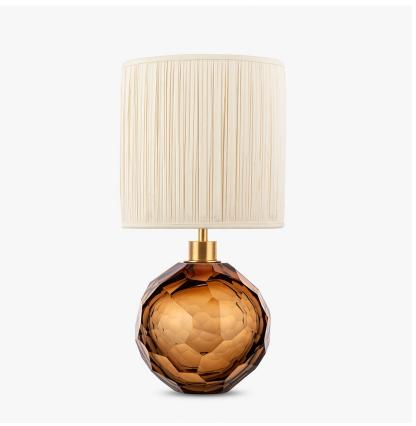

# **Diamond Round Small Lamp**

### **BEVERLY HILLS COLLECTION**

A stunning new table lamp, which is hand-made out of layer upon layer of Murano Glass and handpolished for up to 12 hours to create the perfect faceted ball shape. Elegant and timelessly beautiful.

#### **Murano Glass Finish**

Clear (Pendant)

Tobacco (Round)

Slate (Round)

Forest Green (Round)

## Recommended Shade(s) (OPTIONAL)

9" Tall Drum

Brown

Cream

Silver

Small

TL710-SM,

Height: 27.5 cm (10.83")