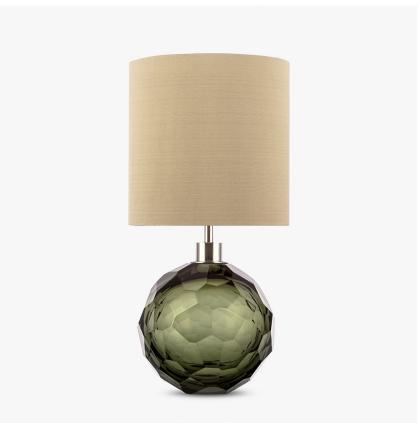

# **Diamond Round Small Lamp**

#### **TL710-SM**

Collection Name

### **BEVERLY HILLS COLLECTION**

A stunning new table lamp, which is hand-made out of layer upon layer of Murano Glass and handpolished for up to 12 hours to create the perfect faceted ball shape. Elegant and timelessly beautiful.

#### Compatible with

Yacht Club

TL710-SM in Forest Green & Clear and Brushed Nickel with a 9" Tall Drum Shade in Bennett Silks Dupion Silk 5018W-1094 Bronze

#### Silk Flex

Brown

Cream

Silver

Small

TL710-SM,

Height: 27.5 cm (10.83")

Diameter: 19 cm (7.48")