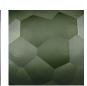

#### Murano Glass Finish

Clear (Pendant)

Tobacco (Round)

Slate (Round)

Forest Green (Round)