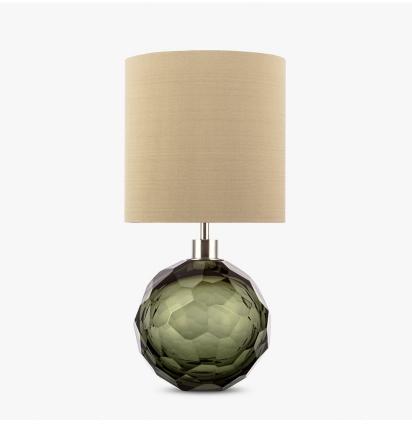

# **Diamond Round Small Lamp**

#### **BEVERLY HILLS COLLECTION**

A stunning new table lamp, which is hand-made out of layer upon layer of Murano Glass and handpolished for up to 12 hours to create the perfect faceted ball shape. Elegant and timelessly beautiful.

#### Compatible with

Yacht Club

TL710-SM in Forest Green & Clear and Brushed Nickel with a 9" Tall Drum Shade in Bennett Silks Dupion Silk 5018W-1094 Bronze