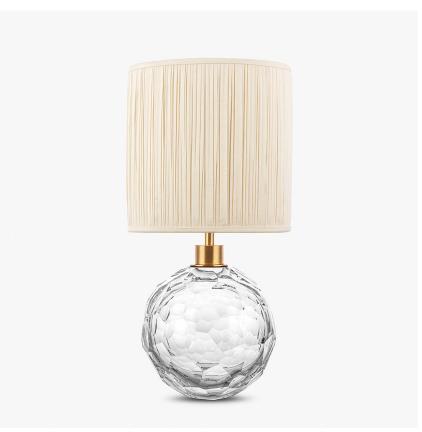

# **Diamond Round Small Lamp**

### **TL710-SM**

Collection Name

### **BEVERLY HILLS COLLECTION**

A stunning new table lamp, which is hand-made out of layer upon layer of Murano Glass and handpolished for up to 12 hours to create the perfect faceted ball shape. Elegant and timelessly beautiful.

#### Compatible with

Yacht Club

TL710-SM in Brushed Gold and Clear Glass with 9" Tall Drum Shade in Pleated JH3800/01 Ivory

### Silk Flex

Cream

Silver

Small

TL710-SM,

Height: 27.5 cm (10.83")

Diameter: 19 cm (7.48")

Bulbs: 1 × 40W E27