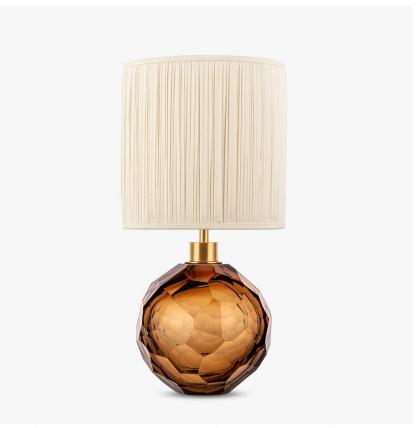

# **Diamond Round Small Lamp**

### **BEVERLY HILLS COLLECTION**

A stunning new table lamp, which is hand-made out of layer upon layer of Murano Glass and handpolished for up to 12 hours to create the perfect faceted ball shape. Elegant and timelessly beautiful.

#### Compatible with

Yacht Club

TL710-SM in Tobacco & Clear and Brushed Gold with 9" Tall Drum Shade in Pleated James Hare 38000/01