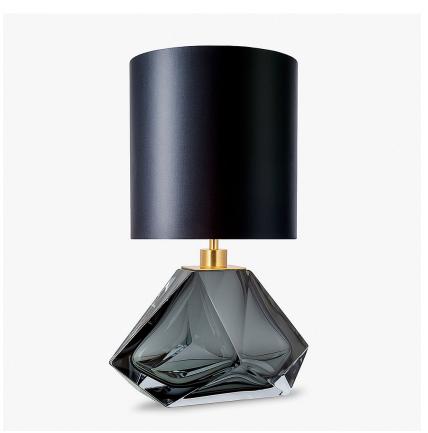

## **Diamond Small Lamp**

## **TL700**

Collection Name

## **BEVERLY HILLS COLLECTION**

A stunning new table lamp, which is hand-made out of 4 layers of Murano Glass and then hand-polished for up to 12 hours to create the perfect faceted diamond shape. Elegant, edgy and timelessly beautiful.

#### **Available Sizes**

One Size Only

TL700,

Height: 26 cm (10.24") Width: 34 cm (13.39") Depth: 19 cm (7.48") Bulbs: 1 x 40W E27 Cable Exit: Top

Dimensions are measured from the base of the lamp to the middle of the bulb holder and are excluding shade.

Overall height with a 11" tall drum shade 50cm - 19.6"

Shades can also be made Customer Own Material (COM)

\*Please note, due to our Diamond table lamps being individually hand made and each one being unique, there may be slight variations in colour\*

All our Diamond lamps are top wired (French Wired)