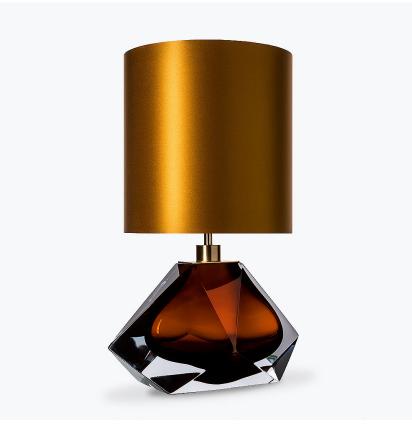

## **Diamond Small Lamp**

## **TL700**

Collection Name

## **BEVERLY HILLS COLLECTION**

A stunning new table lamp, which is hand-made out of 4 layers of Murano Glass and then hand-polished for up to 12 hours to create the perfect faceted diamond shape. These striking table lamps are now available in a brand new two tone colourway with a solid colour encased in clear glass to add a contrasting look to these popular designs. Elegant, edgy and timelessly beautiful

## Compatible with

Yacht Club

TL700 in Tobacco & Clear Class and Brushed Gold with a 11" Tall Drum Shade in 1806W-70 Ochre