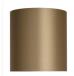

r use on yachts - lacquer applied to all metal components, "sea rod" through centre to secure base to surfaces, with the cable exit through the bottom of the base.

#### Test Certification

IEC (International Electrotechnical Commission) test certificates available - will incur a surcharge UL (Underwriters Laboratories) test certificates available for the USA - will incur a surcharge Suitable for Yachts - Rod and bolting available for use on yachts

## Compatible with



Yacht Club



TL700 in Forest Green & Clear and Brushed Gold with 11" Tall Drum in Bennett's 1806W-120 Dill

# Available Finishes

## **Metal Finish**





Brushed Gold **Brushed Nickel** 

## **Murano Glass Finish**

Forest Green & Slate & Clear



Clear (Diamond)





Tobacco & Clear

## Recommended Shade(s) (OPTIONAL)



11" Tall Drum

## Silk Flex







Black

Cream

Silver



Brown

#### **Available Sizes**

One Size Only

TL700,

Height: 26 cm (10.24") Width: 34 cm (13.39") Depth: 19 cm (7.48") Bulbs: 1 x 40W E27 Cable Exit: Top

Dimensions are measured from the base of the lamp to the middle of the bulb holder and are excluding shade Overall height with a 15" oval shade 47cm - 18.5" Shades are also available in Customer Own Material (COM)

\*Please note, due to our Diamond table lamps being individually hand made and each one being unique, there may be slight variations in colour\*