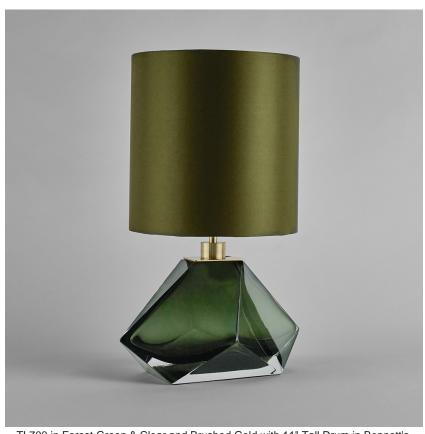

# **Diamond Small Lamp**

## **TL700**

Collection Name

## **BEVERLY HILLS COLLECTION**

A stunning new table lamp, which is hand-made out of 4 layers of Murano Glass and then hand-polished for up to 12 hours to create the perfect faceted diamond shape. These striking table lamps are now available in a brand new two tone colourway with a solid colour encased in clear glass to add a contrasting look to these popular designs. Elegant, edgy and timelessly beautiful.

## Compatible with

Yacht Club

TL700 in Forest Green & Clear and Brushed Gold with 11" Tall Drum in Bennett's 1806W-120 Dill